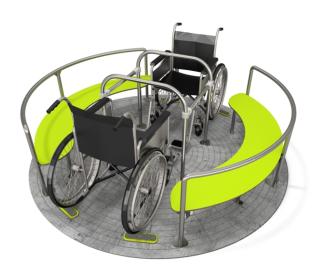

## INFORMATION ABOUT THE PRODUCT

| Dimensions:                                                                                                                         | 249 x 249 cm |
|-------------------------------------------------------------------------------------------------------------------------------------|--------------|
| Safety zone:                                                                                                                        | 649 x 649 cm |
| Safety zone area                                                                                                                    | 29 m²        |
| Overall height                                                                                                                      | 90 cm        |
| Free fall height                                                                                                                    | 90 cm        |
| Amount of users                                                                                                                     | 14           |
| Product complies with EN 1176-1:2017-12                                                                                             | YES          |
| Availability of spare parts                                                                                                         | YES          |
| Age range                                                                                                                           | 3-12         |
| According to PN-EN 1176-1;2017-12 norm, the product requires applying a safety surface according to the product's free fall height. |              |