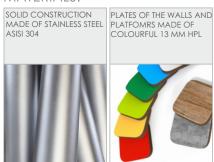

90 cm        |
| Amount of users                                                                                                                     | 14           |
| Product complies with EN 1176-1:2017-12                                                                                             | YES          |
| Availability of spare parts                                                                                                         | YES          |
| Age range                                                                                                                           | 3-12         |
| According to PN-EN 1176-1;2017-12 norm, the product requires applying a safety surface according to the product's free fall height. |              |







4067



## MATERIALS: