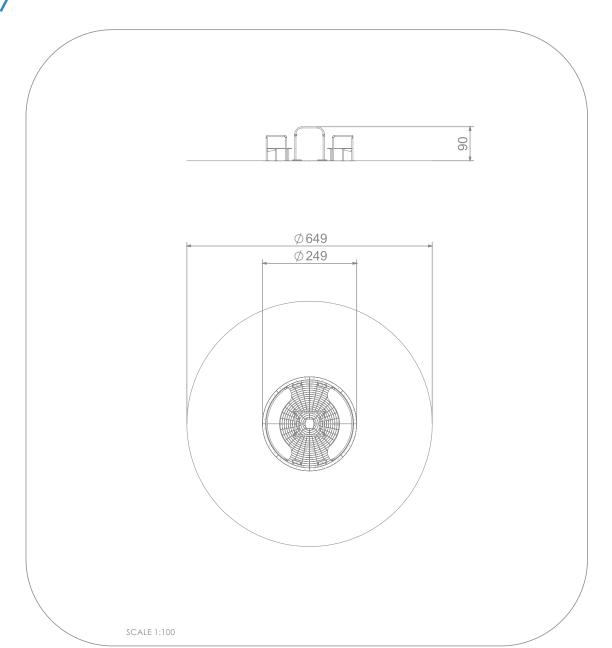

## INFORMATION ABOUT THE PRODUCT

| Dimensions:                                                                                                                         | 249 x 249 cm |
|-------------------------------------------------------------------------------------------------------------------------------------|--------------|
| Safety zone:                                                                                                                        | 649 x 649 cm |
| Safety zone area                                                                                                                    | 29 m²        |
| Overall height                                                                                                                      | 90 cm        |
| Free fall height                                                                                                                    | 90 cm        |
| Amount of users                                                                                                                     | 14           |
| Product complies with EN 1176-1:2017-12                                                                                             | YES          |
| Availability of spare parts                                                                                                         | YES          |
| Age range                                                                                                                           | 3-12         |
| According to PN-EN 1176-1;2017-12 norm, the product requires applying a safety surface according to the product's free fall height. |              |