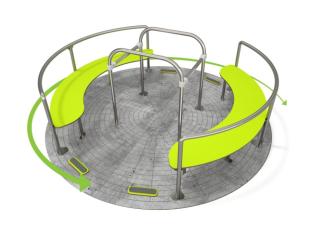

## INFORMATION ABOUT THE PRODUCT

| Dimensions:                                                                                                                         | 249 x 249 cm |
|-------------------------------------------------------------------------------------------------------------------------------------|--------------|
| Safety zone:                                                                                                                        | 649 x 649 cm |
| Safety zone area                                                                                                                    | 29 m²        |
| Overall height                                                                                                                      | 90 cm        |
| Free fall height                                                                                                                    | 90 cm        |
| Amount of users                                                                                                                     | 14           |
| Product complies with EN 1176-1:2017-12                                                                                             | YES          |
| Availability of spare parts                                                                                                         | YES          |
| Age range                                                                                                                           | 3-12         |
| According to PN-EN 1176-1;2017-12 norm, the product requires applying a safety surface according to the product's free fall height. |              |