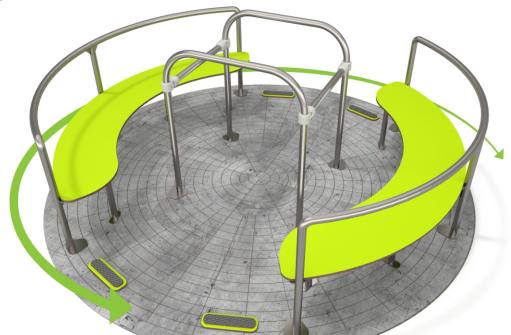

## INFORMATION ABOUT THE PRODUCT

| Dimensions:                                                                                                                         | 249 x 249 cm |
|-------------------------------------------------------------------------------------------------------------------------------------|--------------|
| Safety zone:                                                                                                                        | 649 x 649 cm |
| Safety zone area                                                                                                                    | 29 m²        |
| Overall height                                                                                                                      | 90 cm        |
| Free fall height                                                                                                                    | 90 cm        |
| Amount of users                                                                                                                     | 14           |
| Product complies with EN 1176-1:2017-12                                                                                             | YES          |
| Availability of spare parts                                                                                                         | YES          |
| Age range                                                                                                                           | 3-12         |
| According to PN-EN 1176-1;2017-12 norm, the product requires applying a safety surface according to the product's free fall height. |              |